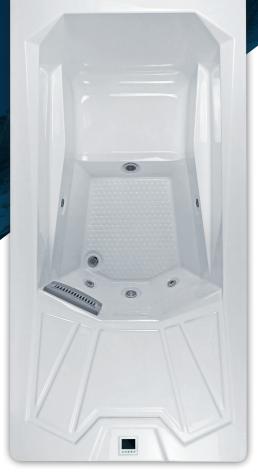

# CHILL TUBS'

# **Power Supply**

13 Amp / 220v-240v 50/60hz

#### **Materials**

Aristech Acrylic

4

# Weight

130 Kg

# **Water Capacity**

700 Litres

# **Temperature**

Settings as low as 3° degrees or as high as 40° degrees

### Controls

Touchscreen controls with built in Wifi



# **Draining**

Hose Pipe connection

#### **Antifreeze function**

Prevents the formation of ice or frost

#### **Ozone + Filtration**

Built in ozone and filter system for clear water

3

#### **Cover Included**

Insulated for reduced running costs

## Lighting

Base LED Light LED Corner Lighting

#### **Jets**

Circulates water to eliminate thermal barrier







## **Dimensions**